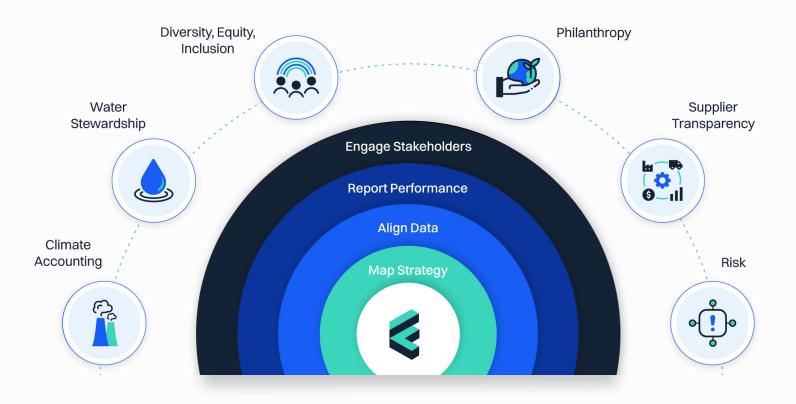

#### Purpose-Built

Unlike systems applying out-of-date technology to new, complicated problems, FigBytes was designed to address the ever-changing ESG and sustainability landscapes with tools that do more than collect data. We help you address the four pillars of ESG management: strategy, data management, reporting, and engagement so that you can achieve your ESG and sustainability performance goals.

#### Strategy Management

Bring your strategy to life with interactive strategy maps that show your goals and the data that support them in a single click.

#### Data Management

Capture, control, and calculate operational data across multiple systems, devices, people, and external sources in a single platfrom, from Scopes 1, 2, 3 to DEI.

### Analytics and Reporting

Automate your reporting to industry frameworks including GRI, CDP, SASB, ISSB, PCAF, and more.

#### Engagement Tools

Show your progress in real-time with custom dashboards, insightful infographics and live microsites that turn complex data into simple results.